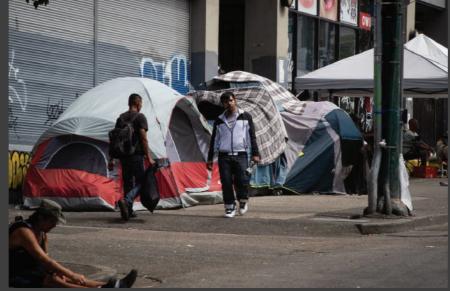

The Great Pollution of Europe. Started in 2025, but the current time is 2033. Set in Poland, Krakow. Every country in Europe has been affected by this Great Pollution to the point where some countries are just simply inhabitable at this point, Krakow has become the epicentre for a lot of refugees to come in and hide. Poland has been one of the last countries affected by the "Great Pollution" which has stroke Europe. In Krakow a lot of people have gathered in groups and have been using the Industrial areas as their home, which eventually created communities of survivors. These industrial areas which have run-down buildings and some of them even just have a field are now filled with people, tents, and rubbish. These communities are calling themselves "Shelter", some of these "Shelters" have electricity, these "Shelters" are protected by armed-forces especially the ones with electricity, reason for that is majority, around 70% of the countries and lands don't have anymore electricity and even clean water can't be accessed that easily. A lot of people gather in these "shelters" because of the food resources that they posess and because of the electricity, but will you be accepted? what can you offer that they don't have? These are the questions that are asked in those "shelters" ... the world has moved backwards your "skills" are more valuable than money, if you can't provide anything useful, you might as well be...dead.