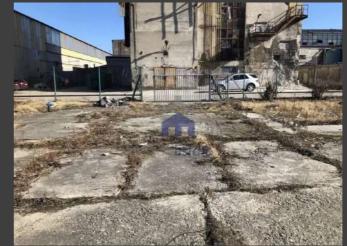

The Great Pollution of Europe. Started in 2025, but the current time is 2033. Set in Poland, Krakow. Every country in Europe has been affected by this Great Pollution to the point where some countries are just simply inhabitable at this point, Krakow has become the epicentre for a lot of refugees to come in and hide. Poland has been one of the last countries affected by the "Great Pollution" which has stroke Europe. In Krakow a lot of people have gathered in groups and have been using the Industrial areas as their home, which eventually created communities of survivors. These industrial areas which have run-down buildings and some of them even just have a field are now filled with people, tents, and rubbish. These communities are calling themselves "Shelter", some of these "Shelters" have electricity, these "Shelters" are protected by armed-forces especially the ones with electricity, reason for that is majority, around 70% of the countries and lands don't have anymore electricity and even clean water can't be accessed that easily. A lot of people gather in these "shelters" because of the food resources that they posess and because of the electricity, but will you be accepted? what can you offer that they don't have? These are the questions that are asked in those "shelters" ... the world has moved backwards your "skills" are more valuable than money, if you can't provide anything useful, you might as well be...dead.

## Shelters

## Krakow/Industrial Area