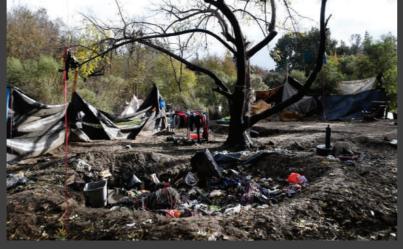

The Great Pollution of Europe. Started in 2025, but the current time is 2033. Set in Poland, Krakow. Every country in Europe has been affected by this Great Pollution to the point where some countries are just simply inhabitable at this point, Krakow has become the epicentre for a lot of refugees to come in and hide. Poland has been one of the last countries affected by the "Great Pollution" which has stroke Europe. In Krakow a lot of people have gathered in groups and have been using the Industrial areas as their home, which eventually created communities of survivors. These industrial areas which have run-down buildings and some of them even just have a field are now filled with people, tents, and rubbish. These communities are calling themselves "Shelter", some of these "Shelters" have electricity, these "Shelters" are protected by armed-forces especially the ones with electricity, reason for that is majority, around 70% of the countries and lands don't have anymore electricity and even clean water can't be accessed that easily. A lot of people gather in these "shelters" because of the food resources that they posess and because of the electricity, but will you be accepted? what can you offer that they don't have? These are the questions that are asked in those "shelters" ... the world has moved backwards your "skills" are more valuable than money, if you can't provide anything useful, you might as well be...dead.