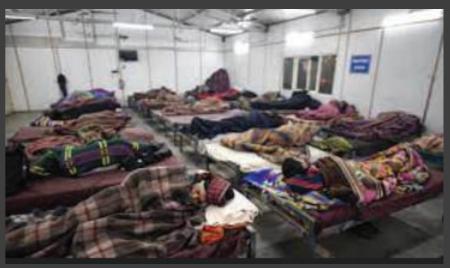

The Great Pollution of Europe. Started in 2025, but the current time is 2033. Set in Poland, Krakow. Every country in Europe has been affected by this Great Pollution to the point where some countries are just simply inhabitable at this point, Krakow has become the epicentre for a lot of refugees to come in and hide. Poland has been one of the last countries affected by the "Great Pollution" which has stroke Europe. In Krakow a lot of people have gathered in groups and have been using the Industrial areas as their home, which eventually created communities of survivors. These industrial areas which have run-down buildings and some of them even just have a field are now filled with people, tents, and rubbish. These communities are calling themselves "Shelter", some of these "Shelters" have electricity, these "Shelters" are protected by armed-forces especially the ones with electricity, reason for that is majority, around 70% of the countries and lands don't have anymore electricity and even clean water can't be accessed that easily. A lot of people gather in these "shelters" because of the food resources that they posess and because of the electricity, but will you be accepted? what can you offer that they don't have? These are the questions that are asked in those "shelters" ... the world has moved backwards your "skills" are more valuable than money, if you can't provide anything useful, you might as well be...dead.

## Shelters