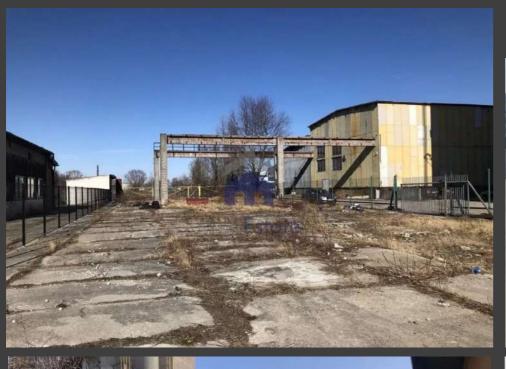

The Great Pollution of Europe. Started in 2025, but the current time is 2033. Set in Poland, Krakow. Every country in Europe has been affected by this Great Pollution to the point where some countries are just simply inhabitable at this point, Krakow has become the epicentre for a lot of refugees to come in and hide. Poland has been one of the last countries affected by the "Great Pollution" which has stroke Europe. In Krakow a lot of people have gathered in groups and have been using the Industrial areas as their home, which eventually created communities of survivors. These industrial areas which have run-down buildings and some of them even just have a field are now filled with people, tents, and rubbish. These communities are calling themselves "Shelter", some of these "Shelters" have electricity, these "Shelters" are protected by armed-forces especially the ones with electricity, reason for that is majority, around 70% of the countries and lands don't have anymore electricity and even clean water can't be accessed that easily. A lot of people gather in these "shelters" because of the food resources that they posess and because of the electricity, but will you be accepted? what can you offer that they don't have? These are the questions that are asked in those "shelters" ... the world has moved backwards your "skills" are more valuable than money, if you can't provide anything useful, you might as well be...dead.

## Krakow/Industrial Area