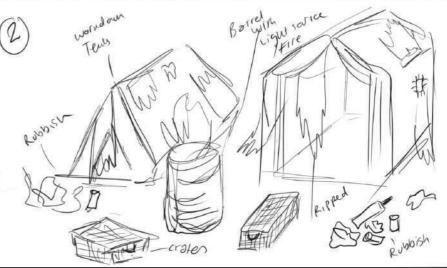

The Great Pollution of Europe. Started in 2025, but the current time is 2033. Set in Poland, Krakow. Every country in Europe has been affected by this Great Pollution to the point where some countries are just simply inhabitable at this point, Krakow has become the epicentre for a lot of refugees to come in and hide. Poland has been one of the last countries affected by the "Great Pollution" which has stroke Europe. In Krakow a lot of people have gathered in groups and have been using the Industrial areas as their home, which eventually created communities of survivors. These industrial areas which have run-down buildings and some of them even just have a field are now filled with people, tents, and rubbish. These communities are calling themselves "Shelter", some of these "Shelters" have electricity, these "Shelters" are protected by armed-forces especially the ones with electricity, reason for that is majority, around 70% of the countries and lands don't have anymore electricity and even clean water can't be accessed that easily. A lot of people gather in these "shelters" because of the food resources that they posess and because of the electricity, but will you be accepted? what can you offer that they don't have? These are the questions that are asked in those "shelters" ... the world has moved backwards your "skills" are more valuable than money, if you can't provide anything useful, you might as well be...dead.

## Shelters