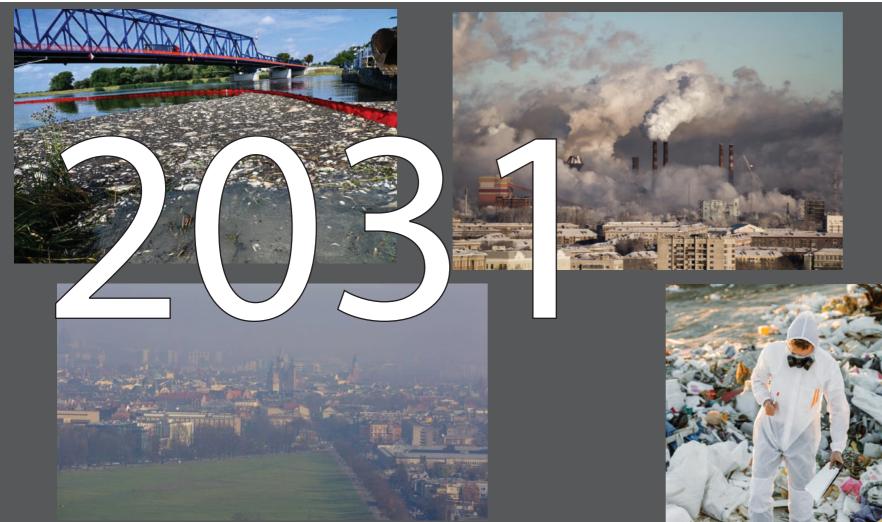

The Great Pollution of Europe. Started in 2025, but the current time is 2033. Set in Poland, Krakow. Every country in Europe has been affected by this Great Pollution to the point where some countries are just simply inhabitable at this point, Krakow has become the epicentre for a lot of refugees to come in and hide. Poland has been one of the last countries affected by the "Great Pollution" which has stroke Europe. In Krakow a lot of people have gathered in groups and have been using the Industrial areas as their home, which eventually created communities of survivors. These industrial areas which have run-down buildings and some of them even just have a field are now filled with people, tents, and rubbish. These communities are calling themselves "Shelter", some of these "Shelters" have electricity, these "Shelters" are protected by armed-forces especially the ones with electricity, reason for that is majority, around 70% of the countries and lands don't have anymore electricity and even clean water can't be accessed that easily. A lot of people gather in these "shelters" because of the food resources that they posess and because of the electricity, but will you be accepted? what can you offer that they don't have? These are the questions that are asked in those "shelters" ... the world has moved backwards your "skills" are more valuable than money, if you can't provide anything useful, you might as well be...dead.