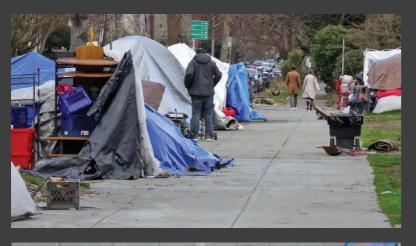

The Great Pollution of Europe. Started in 2025, but the current time is 2033. Set in Poland, Krakow. Every country in Europe has been affected by this Great Pollution to the point where some countries are just simply inhabitable at this point, Krakow has become the epicentre for a lot of refugees to come in and hide. Poland has been one of the last countries affected by the "Great Pollution" which has stroke Europe. In Krakow a lot of people have gathered in groups and have been using the Industrial areas as their home, which eventually created communities of survivors. These industrial areas which have run-down buildings and some of them even just have a field are now filled with people, tents, and rubbish. These communities are calling themselves "Shelter", some of these "Shelters" have electricity, these "Shelters" are protected by armed-forces especially the ones with electricity, reason for that is majority, around 70% of the countries and lands don't have anymore electricity and even clean water can't be accessed that easily. A lot of people gather in these "shelters" because of the food resources that they posess and because of the electricity, but will you be accepted? what can you offer that they don't have? These are the questions that are asked in those "shelters" ... the world has moved backwards your "skills" are more valuable than money, if you can't provide anything useful, you might as well be...dead.

## Krakow/Industrial Area