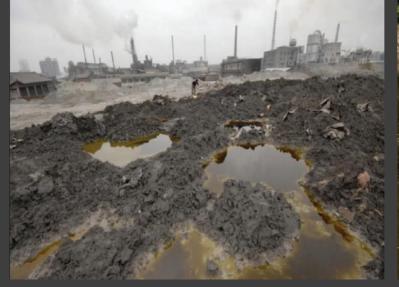

The Great Pollution of Europe. Started in 2025, but the current time is 2033. Set in Poland, Krakow. Every country in Europe has been affected by this Great Pollution to the point where some countries are just simply inhabitable at this point, Krakow has become the epicentre for a lot of refugees to come in and hide. Poland has been one of the last countries affected by the "Great Pollution" which has stroke Europe. In Krakow a lot of people have gathered in groups and have been using the Industrial areas as their home, which eventually created communities of survivors. These industrial areas which have run-down buildings and some of them even just have a field are now filled with people, tents, and rubbish. These communities are calling themselves "Shelter", some of these "Shelters" have electricity, these "Shelters" are protected by armed-forces especially the ones with electricity, reason for that is majority, around 70% of the countries and lands don't have anymore electricity and even clean water can't be accessed that easily. A lot of people gather in these "shelters" because of the food resources that they posess and because of the electricity, but will you be accepted? what can you offer that they don't have? These are the questions that are asked in those "shelters" ... the world has moved backwards your "skills" are more valuable than money, if you can't provide anything useful, you might as well be...dead.

## Krakow/Industrial Area