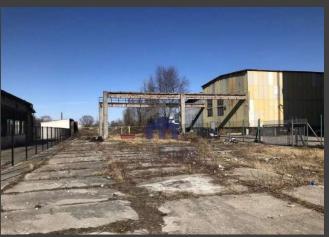

The Great Pollution of Europe. Started in 2025, but the current time is 2033. Set in Poland, Krakow. Every country in Europe has been affected by this Great Pollution to the point where some countries are just simply inhabitable at this point, Krakow has become the epicentre for a lot of refugees to come in and hide. Poland has been one of the last countries affected by the "Great Pollution" which has stroke Europe. In Krakow a lot of people have gathered in groups and have been using the Industrial areas as their home, which eventually created communities of survivors. These industrial areas which have run-down buildings and some of them even just have a field are now filled with people, tents, and rubbish. These communities are calling themselves "Shelter", some of these "Shelters" have electricity, these "Shelters" are protected by armed-forces especially the ones with electricity, reason for that is majority, around 70% of the countries and lands don't have anymore electricity and even clean water can't be accessed that easily. A lot of people gather in these "shelters" because of the food resources that they posess and because of the electricity, but will you be accepted? what can you offer that they don't have? These are the questions that are asked in those "shelters" ... the world has moved backwards your "skills" are more valuable than money, if you can't provide anything useful, you might as well be...dead.

## Krakow/Industrial Area