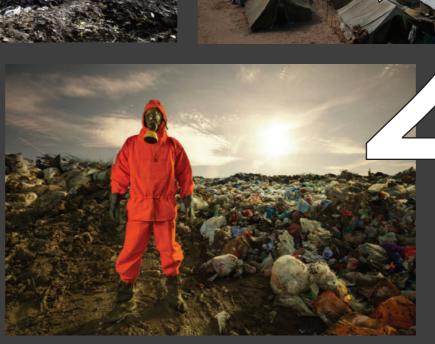

The Great Pollution of Europe. Started in 2025, but the current time is 2033. Set in Poland, Krakow. Every country in Europe has been affected by this Great Pollution to the point where some countries are just simply inhabitable at this point, Krakow has become the epicentre for a lot of refugees to come in and hide. Poland has been one of the last countries affected by the "Great Pollution" which has stroke Europe. In Krakow a lot of people have gathered in groups and have been using the Industrial areas as their home, which eventually created communities of survivors. These industrial areas which have run-down buildings and some of them even just have a field are now filled with people, tents, and rubbish. These communities are calling themselves "Shelter", some of these "Shelters" have electricity, these "Shelters" are protected by armed-forces especially the ones with electricity, reason for that is majority, around 70% of the countries and lands don't have anymore electricity and even clean water can't be accessed that easily. A lot of people gather in these "shelters" because of the food resources that they posess and because of the electricity, but will you be accepted? what can you offer that they don't have? These are the questions that are asked in those "shelters" ... the world has moved backwards your "skills" are more valuable than money, if you can't provide anything useful, you might as well be...dead.