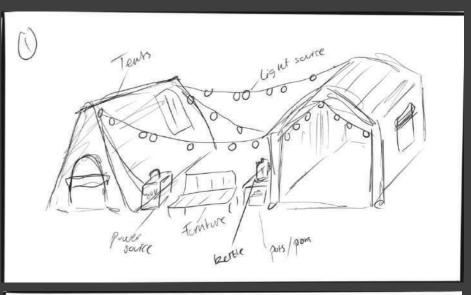

The Great Pollution of Europe. Started in 2025, but the current time is 2033. Set in Poland, Krakow. Every country in Europe has been affected by this Great Pollution to the point where some countries are just simply inhabitable at this point, Krakow has become the epicentre for a lot of refugees to come in and hide. Poland has been one of the last countries affected by the "Great Pollution" which has stroke Europe. In Krakow a lot of people have gathered in groups and have been using the Industrial areas as their home, which eventually created communities of survivors. These industrial areas which have run-down buildings and some of them even just have a field are now filled with people, tents, and rubbish. These communities are calling themselves "Shelter", some of these "Shelters" have electricity, these "Shelters" are protected by armed-forces especially the ones with electricity, reason for that is majority, around 70% of the countries and lands don't have anymore electricity and even clean water can't be accessed that easily. A lot of people gather in these "shelters" because of the food resources that they posess and because of the electricity, but will you be accepted? what can you offer that they don't have? These are the questions that are asked in those "shelters" ... the world has moved backwards your "skills" are more valuable than money, if you can't provide anything useful, you might as well be...dead.

## Shelters