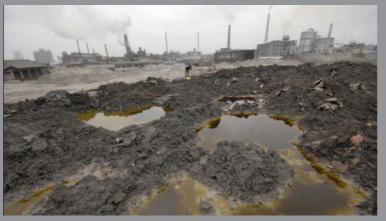

The Great Pollution of Europe. Started in 2025, but the current time is 2033. Set in Poland, Krakow. Every country in Europe has been affected by this Great Pollution to the point where some countries are just simply inhabitable at this point, Krakow has become the epicentre for a lot of refugees to come in and hide. Poland has been one of the last countries affected by the "Great Pollution" which has stroke Europe. In Krakow a lot of people have gathered in groups and have been using the Industrial areas as their home, which eventually created communities of survivors. These industrial areas which have run-down buildings and some of them even just have a field are now filled with people, tents, and rubbish. These communities are calling themselves "Shelter", some of these "Shelters" have electricity, these "Shelters" are protected by armed-forces especially the ones with electricity, reason for that is majority, around 70% of the countries and lands don't have anymore electricity and even clean water can't be accessed that easily. A lot of people gather in these "shelters" because of the food resources that they posess and because of the electricity, but will you be accepted? what can you offer that they don't have? These are the questions that are asked in those "shelters" ... the world has moved backwards your "skills" are more valuable than money, if you can't provide anything useful, you might as well be...dead.

## Krakow/Industrial Area