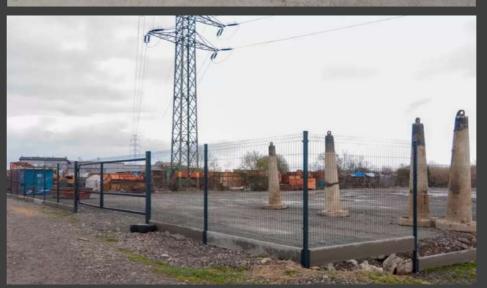

The Great Pollution of Europe. Started in 2025, but the current time is 2033. Set in Poland, Krakow. Every country in Europe has been affected by this Great Pollution to the point where some countries are just simply inhabitable at this point, Krakow has become the epicentre for a lot of refugees to come in and hide. Poland has been one of the last countries affected by the "Great Pollution" which has stroke Europe. In Krakow a lot of people have gathered in groups and have been using the Industrial areas as their home, which eventually created communities of survivors. These industrial areas which have run-down buildings and some of them even just have a field are now filled with people, tents, and rubbish. These communities are calling themselves "Shelter", some of these "Shelters" have electricity, these "Shelters" are protected by armed-forces especially the ones with electricity, reason for that is majority, around 70% of the countries and lands don't have anymore electricity and even clean water can't be accessed that easily. A lot of people gather in these "shelters" because of the food resources that they posess and because of the electricity, but will you be accepted? what can you offer that they don't have? These are the questions that are asked in those "shelters" ... the world has moved backwards your "skills" are more valuable than money, if you can't provide anything useful, you might as well be...dead.

## Krakow/Industrial Area