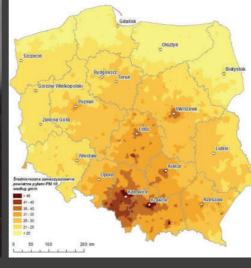

The Great Pollution of Europe. Started in 2025, but the current time is 2033. Set in Poland, Krakow. Every country in Europe has been affected by this Great Pollution to the point where some countries are just simply inhabitable at this point, Krakow has become the epicentre for a lot of refugees to come in and hide. Poland has been one of the last countries affected by the "Great Pollution" which has stroke Europe. In Krakow a lot of people have gathered in groups and have been using the Industrial areas as their home, which eventually created communities of survivors. These industrial areas which have run-down buildings and some of them even just have a field are now filled with people, tents, and rubbish. These communities are calling themselves "Shelter", some of these "Shelters" have electricity, these "Shelters" are protected by armed-forces especially the ones with electricity, reason for that is majority, around 70% of the countries and lands don't have anymore electricity and even clean water can't be accessed that easily. A lot of people gather in these "shelters" because of the food resources that they posess and because of the electricity, but will you be accepted? what can you offer that they don't have? These are the questions that are asked in those "shelters" ... the world has moved backwards your "skills" are more valuable than money, if you can't provide anything useful, you might as well be...dead.