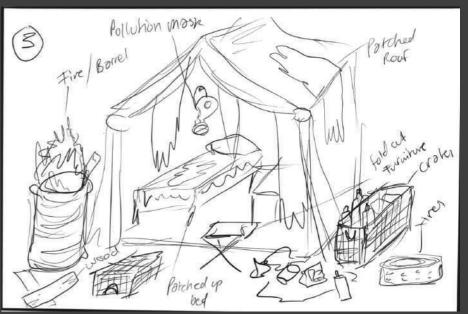

The Great Pollution of Europe. Started in 2025, but the current time is 2033. Set in Poland, Krakow. Every country in Europe has been affected by this Great Pollution to the point where some countries are just simply inhabitable at this point, Krakow has become the epicentre for a lot of refugees to come in and hide. Poland has been one of the last countries affected by the "Great Pollution" which has stroke Europe. In Krakow a lot of people have gathered in groups and have been using the Industrial areas as their home, which eventually created communities of survivors. These industrial areas which have run-down buildings and some of them even just have a field are now filled with people, tents, and rubbish. These communities are calling themselves "Shelter", some of these "Shelters" have electricity, these "Shelters" are protected by armed-forces especially the ones with electricity, reason for that is majority, around 70% of the countries and lands don't have anymore electricity and even clean water can't be accessed that easily. A lot of people gather in these "shelters" because of the food resources that they posess and because of the electricity, but will you be accepted? what can you offer that they don't have? These are the questions that are asked in those "shelters" ... the world has moved backwards your "skills" are more valuable than money, if you can't provide anything useful, you might as well be...dead.

## Shelters