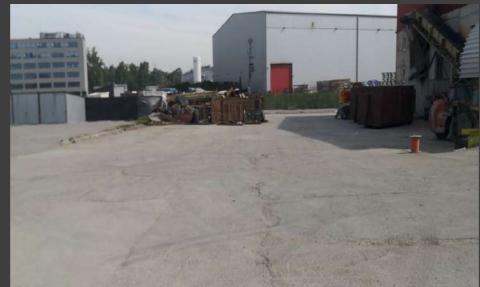

The Great Pollution of Europe. Started in 2025, but the current time is 2033. Set in Poland, Krakow. Every country in Europe has been affected by this Great Pollution to the point where some countries are just simply inhabitable at this point, Krakow has become the epicentre for a lot of refugees to come in and hide. Poland has been one of the last countries affected by the "Great Pollution" which has stroke Europe. In Krakow a lot of people have gathered in groups and have been using the Industrial areas as their home, which eventually created communities of survivors. These industrial areas which have run-down buildings and some of them even just have a field are now filled with people, tents, and rubbish. These communities are calling themselves "Shelter", some of these "Shelters" have electricity, these "Shelters" are protected by armed-forces especially the ones with electricity, reason for that is majority, around 70% of the countries and lands don't have anymore electricity and even clean water can't be accessed that easily. A lot of people gather in these "shelters" because of the food resources that they posess and because of the electricity, but will you be accepted? what can you offer that they don't have? These are the questions that are asked in those "shelters" ... the world has moved backwards your "skills" are more valuable than money, if you can't provide anything useful, you might as well be...dead.

## Krakow/Industrial Area