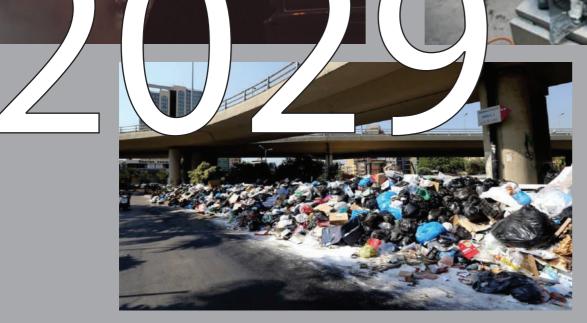

The Great Pollution of Europe. Started in 2025, but the current time is 2033. Set in Poland, Krakow. Every country in Europe has been affected by this Great Pollution to the point where some countries are just simply inhabitable at this point, Krakow has become the epicentre for a lot of refugees to come in and hide. Poland has been one of the last countries affected by the "Great Pollution" which has stroke Europe. In Krakow a lot of people have gathered in groups and have been using the Industrial areas as their home, which eventually created communities of survivors. These industrial areas which have run-down buildings and some of them even just have a field are now filled with people, tents, and rubbish. These communities are calling themselves "Shelter", some of these "Shelters" have electricity, these "Shelters" are protected by armed-forces especially the ones with electricity, reason for that is majority, around 70% of the countries and lands don't have anymore electricity and even clean water can't be accessed that easily. A lot of people gather in these "shelters" because of the food resources that they posess and because of the electricity, but will you be accepted? what can you offer that they don't have? These are the questions that are asked in those "shelters" ... the world has moved backwards your "skills" are more valuable than money, if you can't provide anything useful, you might as well be...dead.