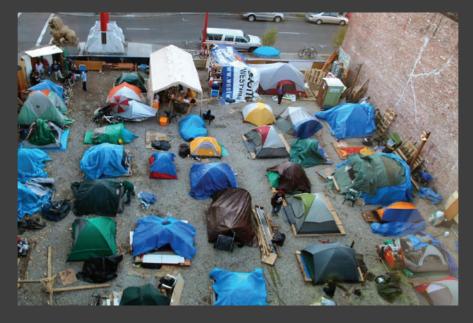

The Great Pollution of Europe. Started in 2025, but the current time is 2033. Set in Poland, Krakow. Every country in Europe has been affected by this Great Pollution to the point where some countries are just simply inhabitable at this point, Krakow has become the epicentre for a lot of refugees to come in and hide. Poland has been one of the last countries affected by the "Great Pollution" which has stroke Europe. In Krakow a lot of people have gathered in groups and have been using the Industrial areas as their home, which eventually created communities of survivors. These industrial areas which have run-down buildings and some of them even just have a field are now filled with people, tents, and rubbish. These communities are calling themselves "Shelter", some of these "Shelters" have electricity, these "Shelters" are protected by armed-forces especially the ones with electricity, reason for that is majority, around 70% of the countries and lands don't have anymore electricity and even clean water can't be accessed that easily. A lot of people gather in these "shelters" because of the food resources that they posess and because of the electricity, but will you be accepted? what can you offer that they don't have? These are the questions that are asked in those "shelters" ... the world has moved backwards your "skills" are more valuable than money, if you can't provide anything useful, you might as well be...dead.