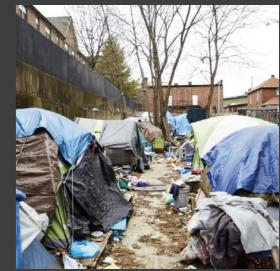

The Great Pollution of Europe. Started in 2025, but the current time is 2033. Set in Poland, Krakow. Every country in Europe has been affected by this Great Pollution to the point where some countries are just simply inhabitable at this point, Krakow has become the epicentre for a lot of refugees to come in and hide. Poland has been one of the last countries affected by the "Great Pollution" which has stroke Europe. In Krakow a lot of people have gathered in groups and have been using the Industrial areas as their home, which eventually created communities of survivors. These industrial areas which have run-down buildings and some of them even just have a field are now filled with people, tents, and rubbish. These communities are calling themselves "Shelter", some of these "Shelters" have electricity, these "Shelters" are protected by armed-forces especially the ones with electricity, reason for that is majority, around 70% of the countries and lands don't have anymore electricity and even clean water can't be accessed that easily. A lot of people gather in these "shelters" because of the food resources that they posess and because of the electricity, but will you be accepted? what can you offer that they don't have? These are the questions that are asked in those "shelters" ... the world has moved backwards your "skills" are more valuable than money, if you can't provide anything useful, you might as well be...dead.

## Shelters