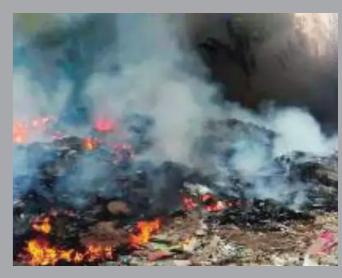

The Great Pollution of Europe. Started in 2025, but the current time is 2033. Set in Poland, Krakow. Every country in Europe has been affected by this Great Pollution to the point where some countries are just simply inhabitable at this point, Krakow has become the epicentre for a lot of refugees to come in and hide. Poland has been one of the last countries affected by the "Great Pollution" which has stroke Europe. In Krakow a lot of people have gathered in groups and have been using the Industrial areas as their home, which eventually created communities of survivors. These industrial areas which have run-down buildings and some of them even just have a field are now filled with people, tents, and rubbish. These communities are calling themselves "Shelter", some of these "Shelters" have electricity, these "Shelters" are protected by armed-forces especially the ones with electricity, reason for that is majority, around 70% of the countries and lands don't have anymore electricity and even clean water can't be accessed that easily. A lot of people gather in these "shelters" because of the food resources that they posess and because of the electricity, but will you be accepted? what can you offer that they don't have? These are the questions that are asked in those "shelters" ... the world has moved backwards your "skills" are more valuable than money, if you can't provide anything useful, you might as well be...dead.