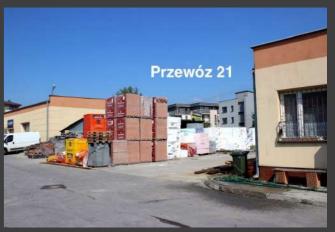

The Great Pollution of Europe. Started in 2025, but the current time is 2033. Set in Poland, Krakow. Every country in Europe has been affected by this Great Pollution to the point where some countries are just simply inhabitable at this point, Krakow has become the epicentre for a lot of refugees to come in and hide. Poland has been one of the last countries affected by the "Great Pollution" which has stroke Europe. In Krakow a lot of people have gathered in groups and have been using the Industrial areas as their home, which eventually created communities of survivors. These industrial areas which have run-down buildings and some of them even just have a field are now filled with people, tents, and rubbish. These communities are calling themselves "Shelter", some of these "Shelters" have electricity, these "Shelters" are protected by armed-forces especially the ones with electricity, reason for that is majority, around 70% of the countries and lands don't have anymore electricity and even clean water can't be accessed that easily. A lot of people gather in these "shelters" because of the food resources that they posess and because of the electricity, but will you be accepted? what can you offer that they don't have? These are the questions that are asked in those "shelters" ... the world has moved backwards your "skills" are more valuable than money, if you can't provide anything useful, you might as well be...dead.

## Shelters