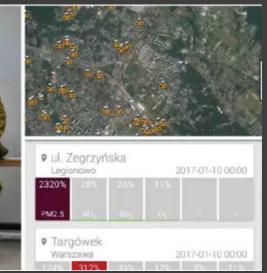

The Great Pollution of Europe. Started in 2025, but the current time is 2033. Set in Poland, Krakow. Every country in Europe has been affected by this Great Pollution to the point where some countries are just simply inhabitable at this point, Krakow has become the epicentre for a lot of refugees to come in and hide. Poland has been one of the last countries affected by the "Great Pollution" which has stroke Europe. In Krakow a lot of people have gathered in groups and have been using the Industrial areas as their home, which eventually created communities of survivors. These industrial areas which have run-down buildings and some of them even just have a field are now filled with people, tents, and rubbish. These communities are calling themselves "Shelter", some of these "Shelters" have electricity, these "Shelters" are protected by armed-forces especially the ones with electricity, reason for that is majority, around 70% of the countries and lands don't have anymore electricity and even clean water can't be accessed that easily. A lot of people gather in these "shelters" because of the food resources that they posess and because of the electricity, but will you be accepted? what can you offer that they don't have? These are the questions that are asked in those "shelters" ... the world has moved backwards your "skills" are more valuable than money, if you can't provide anything useful, you might as well be...dead.