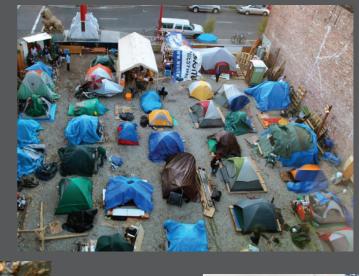

The Great Pollution of Europe. Started in 2025, but the current time is 2033. Set in Poland, Krakow. Every country in Europe has been affected by this Great Pollution to the point where some countries are just simply inhabitable at this point, Krakow has become the epicentre for a lot of refugees to come in and hide. Poland has been one of the last countries affected by the "Great Pollution" which has stroke Europe. In Krakow a lot of people have gathered in groups and have been using the Industrial areas as their home, which eventually created communities of survivors. These industrial areas which have run-down buildings and some of them even just have a field are now filled with people, tents, and rubbish. These communities are calling themselves "Shelter", some of these "Shelters" have electricity, these "Shelters" are protected by armed-forces especially the ones with electricity, reason for that is majority, around 70% of the countries and lands don't have anymore electricity and even clean water can't be accessed that easily. A lot of people gather in these "shelters" because of the food resources that they posess and because of the electricity, but will you be accepted? what can you offer that they don't have? These are the questions that are asked in those "shelters" ... the world has moved backwards your "skills" are more valuable than money, if you can't provide anything useful, you might as well be...dead.

## Shelters