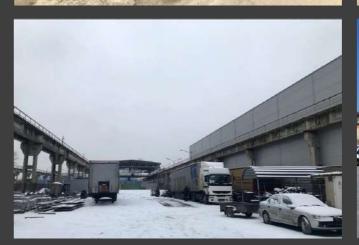

The Great Pollution of Europe. Started in 2025, but the current time is 2033. Set in Poland, Krakow. Every country in Europe has been affected by this Great Pollution to the point where some countries are just simply inhabitable at this point, Krakow has become the epicentre for a lot of refugees to come in and hide. Poland has been one of the last countries affected by the "Great Pollution" which has stroke Europe. In Krakow a lot of people have gathered in groups and have been using the Industrial areas as their home, which eventually created communities of survivors. These industrial areas which have run-down buildings and some of them even just have a field are now filled with people, tents, and rubbish. These communities are calling themselves "Shelter", some of these "Shelters" have electricity, these "Shelters" are protected by armed-forces especially the ones with electricity, reason for that is majority, around 70% of the countries and lands don't have anymore electricity and even clean water can't be accessed that easily. A lot of people gather in these "shelters" because of the food resources that they posess and because of the electricity, but will you be accepted? what can you offer that they don't have? These are the questions that are asked in those "shelters" ... the world has moved backwards your "skills" are more valuable than money, if you can't provide anything useful, you might as well be...dead.

## Shelters

## Krakow/Industrial Area