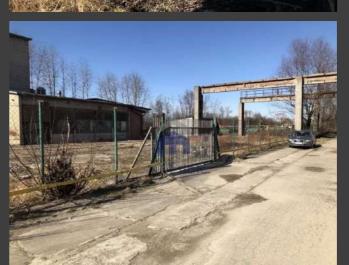

The Great Pollution of Europe. Started in 2025, but the current time is 2033. Set in Poland, Krakow. Every country in Europe has been affected by this Great Pollution to the point where some countries are just simply inhabitable at this point, Krakow has become the epicentre for a lot of refugees to come in and hide. Poland has been one of the last countries affected by the "Great Pollution" which has stroke Europe. In Krakow a lot of people have gathered in groups and have been using the Industrial areas as their home, which eventually created communities of survivors. These industrial areas which have run-down buildings and some of them even just have a field are now filled with people, tents, and rubbish. These communities are calling themselves "Shelter", some of these "Shelters" have electricity, these "Shelters" are protected by armed-forces especially the ones with electricity, reason for that is majority, around 70% of the countries and lands don't have anymore electricity and even clean water can't be accessed that easily. A lot of people gather in these "shelters" because of the food resources that they posess and because of the electricity, but will you be accepted? what can you offer that they don't have? These are the questions that are asked in those "shelters" ... the world has moved backwards your "skills" are more valuable than money, if you can't provide anything useful, you might as well be...dead.

## Shelters

## Krakow/Industrial Area