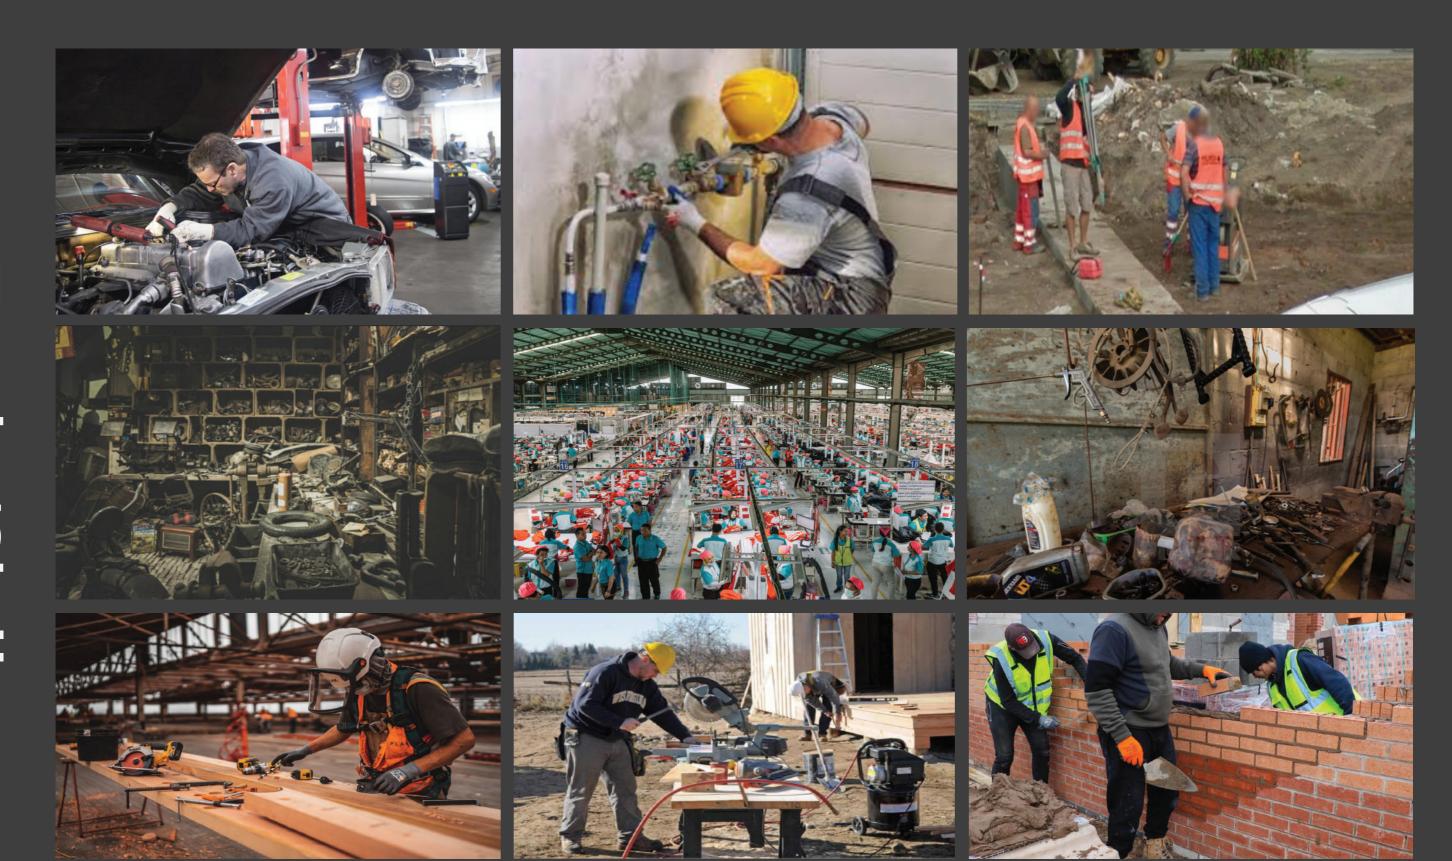

The Great Pollution of Europe. Started in 2025, but the current time is 2033. Set in Poland, Krakow. Every country in Europe has been affected by this Great Pollution to the point where some countries are just simply inhabitable at this point, Krakow has become the epicentre for a lot of refugees to come in and hide. Poland has been one of the last countries affected by the "Great Pollution" which has stroke Europe. In Krakow a lot of people have gathered in groups and have been using the Industrial areas as their home, which eventually created communities of survivors. These industrial areas which have run-down buildings and some of them even just have a field are now filled with people, tents, and rubbish. These communities are calling themselves "Shelter", some of these "Shelters" have electricity, these "Shelters" are protected by armed-forces especially the ones with electricity, reason for that is majority, around 70% of the countries and lands don't have anymore electricity and even clean water can't be accessed that easily. A lot of people gather in these "shelters" because of the food resources that they posess and because of the electricity, but will you be accepted? what can you offer that they don't have? These are the questions that are asked in those "shelters" ... the world has moved backwards your "skills" are more valuable than money, if you can't provide anything useful, you might as well be...dead.

## Krakow/Industrial Area