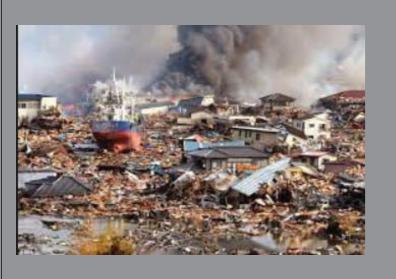

The Great Pollution of Europe. Started in 2025, but the current time is 2033. Set in Poland, Krakow. Every country in Europe has been affected by this Great Pollution to the point where some countries are just simply inhabitable at this point, Krakow has become the epicentre for a lot of refugees to come in and hide. Poland has been one of the last countries affected by the "Great Pollution" which has stroke Europe. In Krakow a lot of people have gathered in groups and have been using the Industrial areas as their home, which eventually created communities of survivors. These industrial areas which have run-down buildings and some of them even just have a field are now filled with people, tents, and rubbish. These communities are calling themselves "Shelter", some of these "Shelters" have electricity, these "Shelters" are protected by armed-forces especially the ones with electricity, reason for that is majority, around 70% of the countries and lands don't have anymore electricity and even clean water can't be accessed that easily. A lot of people gather in these "shelters" because of the food resources that they posess and because of the electricity, but will you be accepted? what can you offer that they don't have? These are the questions that are asked in those "shelters" ... the world has moved backwards your "skills" are more valuable than money, if you can't provide anything useful, you might as well be...dead.