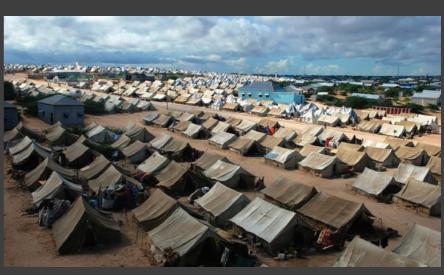

The Great Pollution of Europe. Started in 2025, but the current time is 2033. Set in Poland, Krakow. Every country in Europe has been affected by this Great Pollution to the point where some countries are just simply inhabitable at this point, Krakow has become the epicentre for a lot of refugees to come in and hide. Poland has been one of the last countries affected by the "Great Pollution" which has stroke Europe. In Krakow a lot of people have gathered in groups and have been using the Industrial areas as their home, which eventually created communities of survivors. These industrial areas which have run-down buildings and some of them even just have a field are now filled with people, tents, and rubbish. These communities are calling themselves "Shelter", some of these "Shelters" have electricity, these "Shelters" are protected by armed-forces especially the ones with electricity, reason for that is majority, around 70% of the countries and lands don't have anymore electricity and even clean water can't be accessed that easily. A lot of people gather in these "shelters" because of the food resources that they posess and because of the electricity, but will you be accepted? what can you offer that they don't have? These are the questions that are asked in those "shelters" ... the world has moved backwards your "skills" are more valuable than money, if you can't provide anything useful, you might as well be...dead.

## Shelters