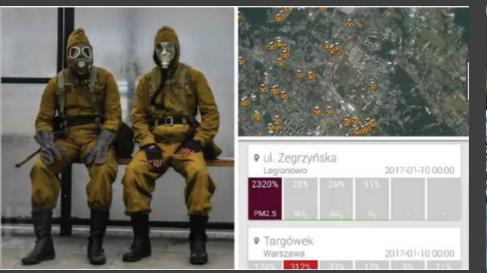

The Great Pollution of Europe. Started in 2025, but the current time is 2033. Set in Poland, Krakow. Every country in Europe has been affected by this Great Pollution to the point where some countries are just simply inhabitable at this point, Krakow has become the epicentre for a lot of refugees to come in and hide. Poland has been one of the last countries affected by the "Great Pollution" which has stroke Europe. In Krakow a lot of people have gathered in groups and have been using the Industrial areas as their home, which eventually created communities of survivors. These industrial areas which have run-down buildings and some of them even just have a field are now filled with people, tents, and rubbish. These communities are calling themselves "Shelter", some of these "Shelters" have electricity, these "Shelters" are protected by armed-forces especially the ones with electricity, reason for that is majority, around 70% of the countries and lands don't have anymore electricity and even clean water can't be accessed that easily. A lot of people gather in these "shelters" because of the food resources that they posess and because of the electricity, but will you be accepted? what can you offer that they don't have? These are the questions that are asked in those "shelters" ... the world has moved backwards your "skills" are more valuable than money, if you can't provide anything useful, you might as well be...dead.