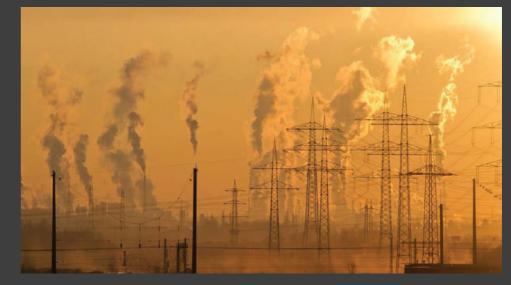

The Great Pollution of Europe. Started in 2025, but the current time is 2033. Set in Poland, Krakow. Every country in Europe has been affected by this Great Pollution to the point where some countries are just simply inhabitable at this point, Krakow has become the epicentre for a lot of refugees to come in and hide. Poland has been one of the last countries affected by the "Great Pollution" which has stroke Europe. In Krakow a lot of people have gathered in groups and have been using the Industrial areas as their home, which eventually created communities of survivors. These industrial areas which have run-down buildings and some of them even just have a field are now filled with people, tents, and rubbish. These communities are calling themselves "Shelter", some of these "Shelters" have electricity, these "Shelters" are protected by armed-forces especially the ones with electricity, reason for that is majority, around 70% of the countries and lands don't have anymore electricity and even clean water can't be accessed that easily. A lot of people gather in these "shelters" because of the food resources that they posess and because of the electricity, but will you be accepted? what can you offer that they don't have? These are the questions that are asked in those "shelters" ... the world has moved backwards your "skills" are more valuable than money, if you can't provide anything useful, you might as well be...dead.