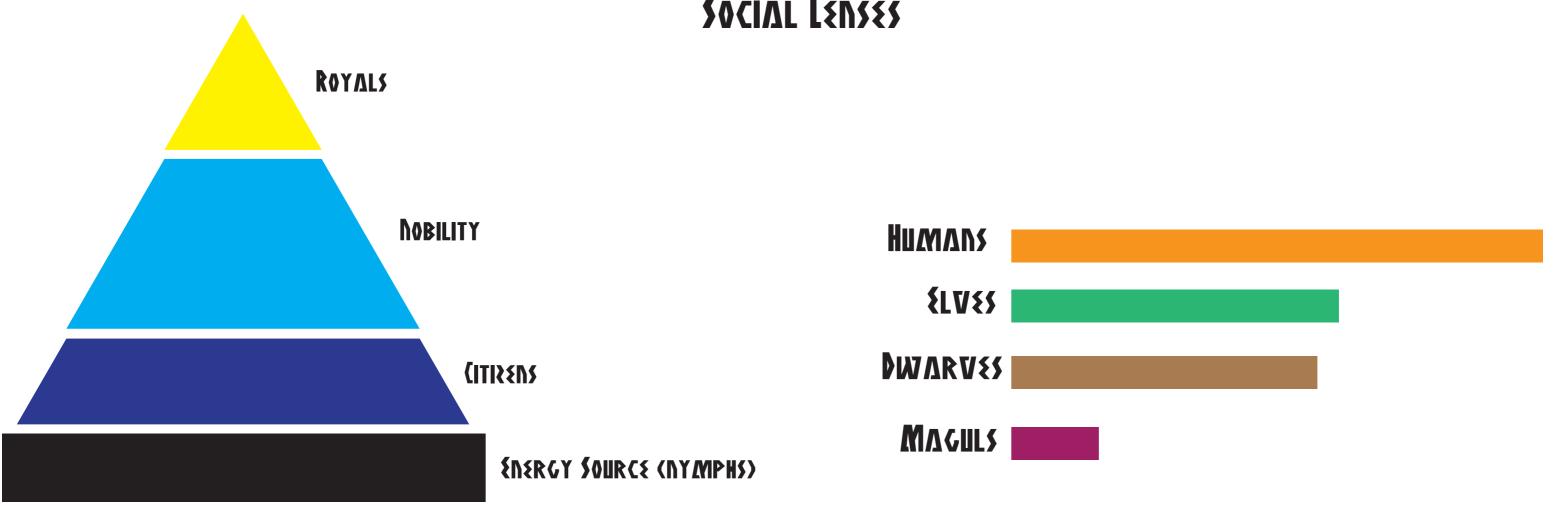

## SOCIAL LENSES

### POLITICAL LENS

### ROYAL IMPERIAL POLITICAL SYSTEM

### JOTE,

IMPERIAL SYSTEM DOESN'T ALLOW THE LOWER PEOPLE TO PROGRESS UPWARDS, AS YOU HAVE TO BE OF NOBLE BLOOD TO BE PLACES HIGHER IN THE HIERARCHY.