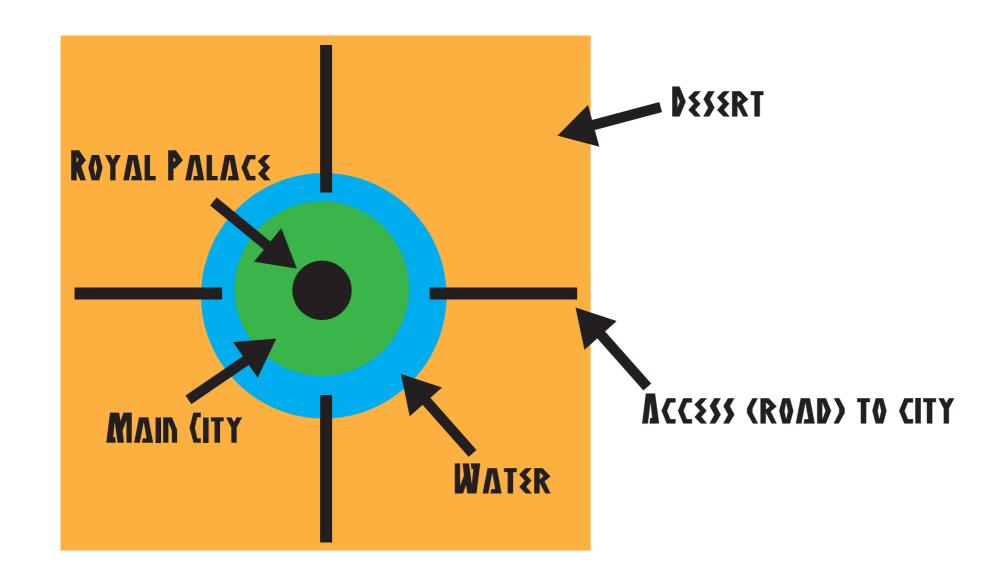

### **{CONOMIC L{N}**

DUE TO THE MIAIN CONTINENT OF AROSIA HAVING 4 MIAIN CITIES AND ARMILLA (GOLDEN CITY) IS ONE OF THEM AND THE ENTIRE CONTINENT BEING COVERED BY DESERT AND, ARMILLA DUE TO BEING COVERED BY WATER ITS THE WEALTHIEST AMONG THE 4 CAPITALS OF THE CONTINENT

ARMILLA AS WELL HAS ACCESS TO GROW A LOT OF MAGICAL PLANTS WHICH ARE BEING TRADED DAILY IN MAGIC SHOPS SCATTERED AROUND THE CITY, AS WELL AS A LOT OF MAGICAL ARMORS AND TOOLS FOR MAGULS TO USE WHICH MAKES TRADE VERY PROMINENT IN THE CITY ITSELF.