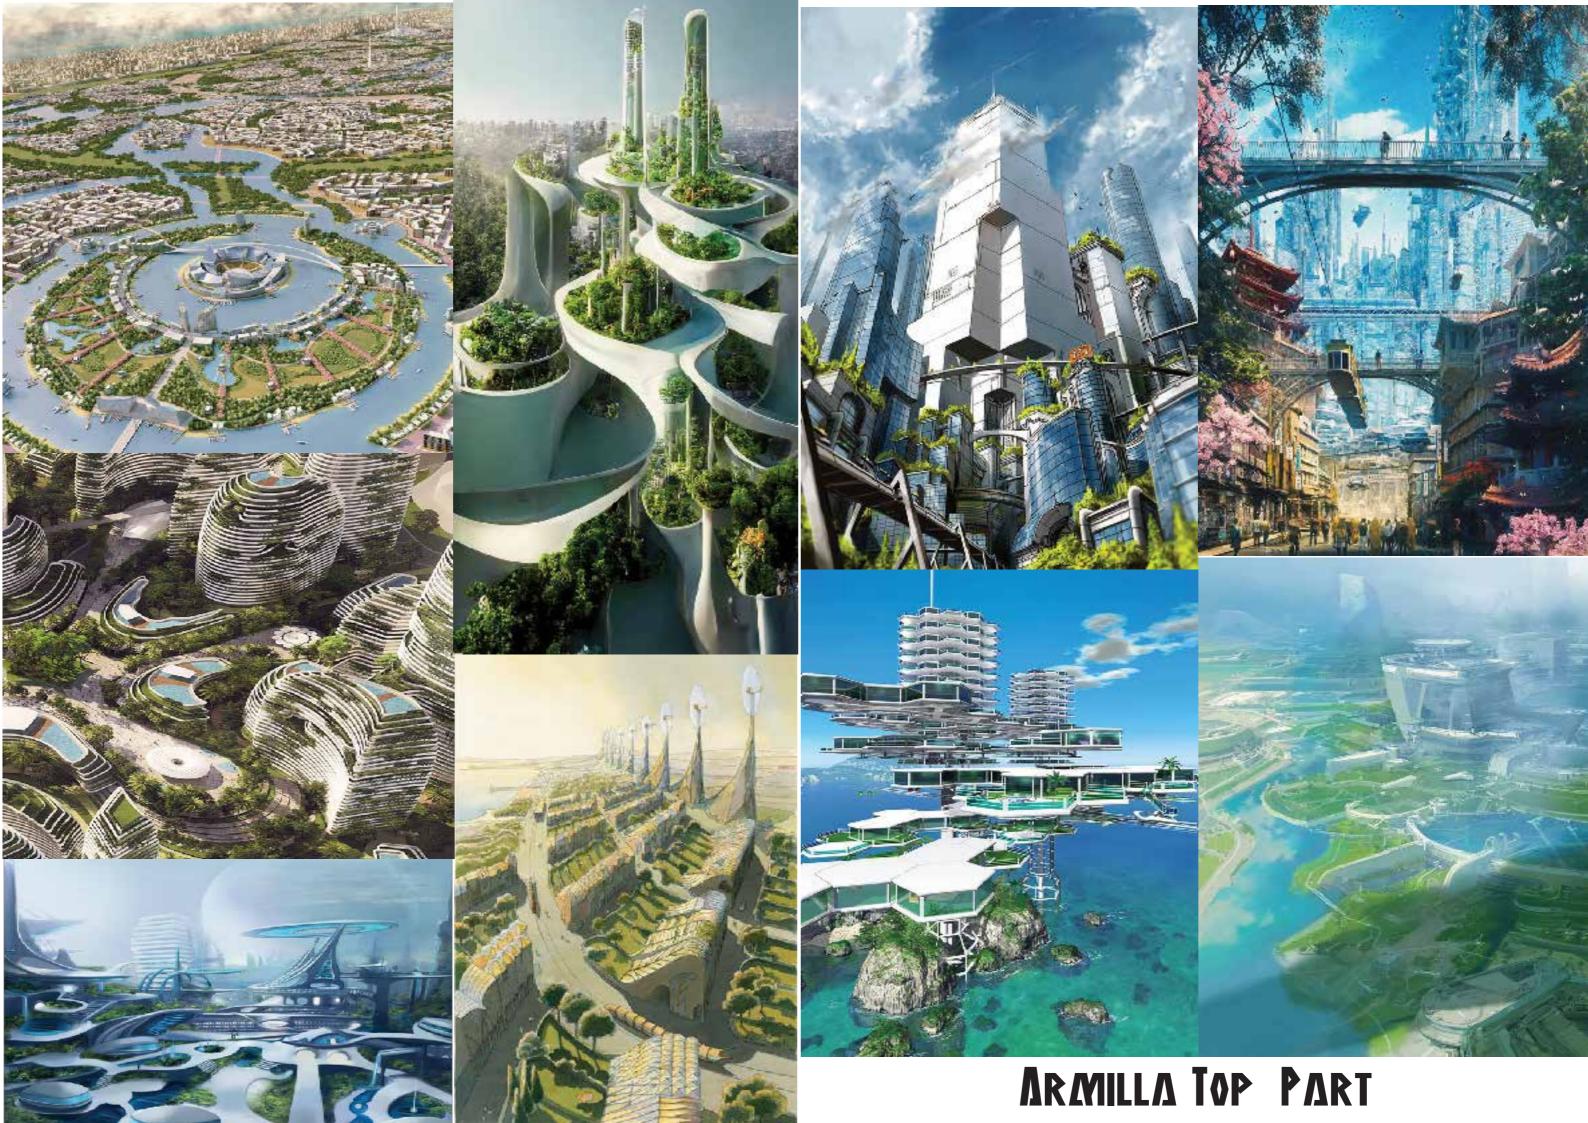

ARMILLA BOTTOM PART

## SOCIAL LENSES



# $R\Delta C$









### POLITICAL LENS

### ROYAL IMPERIAL POLITICAL SYSTEM



### JOTE,

IMPERIAL SYSTEM DOESN'T ALLOW THE LOWER PEOPLE TO PROGRESS UPWARDS, AS YOU HAVE TO BE OF NOBLE BLOOD TO BE PLACES HIGHER IN THE HIERARCHY.

### **{CONOMIC L{N}**



DUE TO THE MIAIN CONTINENT OF AROSIA HAVING 4 MIAIN CITIES AND ARMILLA (GOLDEN CITY) IS ONE OF THEM AND THE ENTIRE CONTINENT BEING COVERED BY DESERT AND, ARMILLA DUE TO BEING COVERED BY WATER ITS THE WEALTHIEST AMONG THE 4 CAPITALS OF THE CONTINENT

ARMILLA AS WELL HAS ACCESS TO GROW A LOT OF MAGICAL PLANTS WHICH ARE BEING TRADED DAILY IN MAGIC SHOPS SCATTERED AROUND THE CITY, AS WELL AS A LOT OF MAGICAL ARMORS AND TOOLS FOR MAGULS TO USE WHICH MAKES TRADE VERY PROMINENT IN THE CI